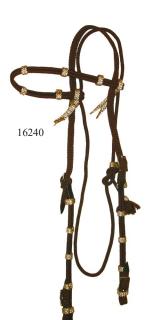

|             |

# **Western Hollow Flat Braided Products**

This product line features a special rope that is soft to the hand, very flexible, and a **wide range of colors** to choose from. The width of the rope is **nearly 3/4" wide** and 1/4" thick, this combined with our 16 strand **diamond weave** looks and feels great. The product range make it possible to have complete sets of tack in **matching color combinations** from spur straps, headstalls, reins, and breast collars all **very economical**.



# **16 PLAIT SYNTHETIC RAWHIDE**

#### **Deluxe Headstall**



10 Available colors







Brown Black/ Blue LT Jute/ Brown Black/ Red Black/ LT Jute Black/ Tan Black/ Burgundy LT Jute/ Hunter Black Brown/ LT Jute



Headstall

**Deluxe Split Reins** 

Roping Reins

One Ear Headstall









8 ft Snaffle Reins

1" HEAVY FLAT BRAID

8 ft Roping Reins

Available colors







Black/Burgundy Black/Blue Black/ Red Black/ Silver Black/ Tan Lt Jute/ Hunter Brown Brown Hair Grey Hair Navy Tan

Black



### **Miscellaneous Items**



Either style Available with rawhide ball and horse hair tassels Spun polyester/ polypro Mecates Feel just like soft cotton



BROWN / WHITE

TAN / WHITE

BLACK / WHITE



Full adjustable Martingales



5/8" by 30" Trailer Ties, 6 foot, 8 foot Cross Ties



Draw Reins

#16316 Black, Brown, Or Hunter











#96133 #96133SB

Matching sets
Made from the same material
as our double braided poly
leads
Headstalls, Endurance Reins,
Split Reins, Romel Reins



# Miscellaneous Items Kids play ropes and Ranch ropes

 $3/8 \times 35 \text{ med lay}$ #3803