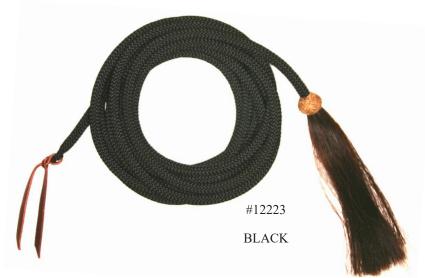

#### COLOR CHOICES

| BLACK        |
|--------------|
| BLUE         |
| NAVY         |
| HUNTER       |
| TAN-BLACK    |
| BLACK-PINK   |
| BLACK-LIME   |
| PURPLE-TEAL  |
| RED-BLK-TAN  |
| SILVER-BLACK |
| HUNTER-TAN   |
| BRN-BLK-TAN  |
| BLACK-SILVER |