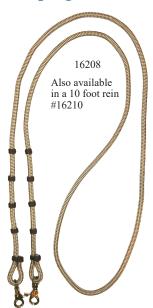

|             |

# **Western Hollow Flat Braided Products**

This product line features a special rope that is soft to the hand, very flexible, and a **wide range of colors** to choose from. The width of the rope is **nearly 3/4" wide** and 1/4" thick, this combined with our 16 strand **diamond weave** looks and feels great. The product range make it possible to have complete sets of tack in **matching color combinations** from spur straps, headstalls, reins, and breast collars all **very economical**.



# **16 PLAIT SYNTHETIC RAWHIDE**

#### **Deluxe Headstall**



10 Available colors







Brown Black/ Blue LT Jute/ Brown Black/ Red Black/ LT Jute Black/ Tan Black/ Burgundy LT Jute/ Hunter Black Brown/ LT Jute



Headstall

**Deluxe Split Reins** 

Roping Reins

One Ear Headstall









8 ft Snaffle Reins

1" HEAVY FLAT BRAID

8 ft Roping Reins

Available colors







Black/Burgundy Black/Blue Black/ Red Black/ Silver Black/ Tan Lt Jute/ Hunter Brown Brown Hair Grey Hair Navy Tan

Black



### **Miscellaneous Items**



Either style Available with rawhide ball and horse hair tassels Spun polyester/ polypro Mecates Feel just like soft cotton



BROWN / WHITE

TAN / WHITE

BLACK / WHITE



Full adjustable Martingales



5/8" by 30" Trailer Ties, 6 foot, 8 foot Cross Ties



Draw Reins

#16316 Black, Brown, Or Hunter











#96133 #96133SB

Matching sets
Made from the same material
as our double braided poly
leads
Headstalls, Endurance Reins,
Split Reins, Romel Reins



# Miscellaneous Items Kids play ropes and Ranch ropes

 $3/8 \times 35 \text{ med lay}$ #38035 Wa