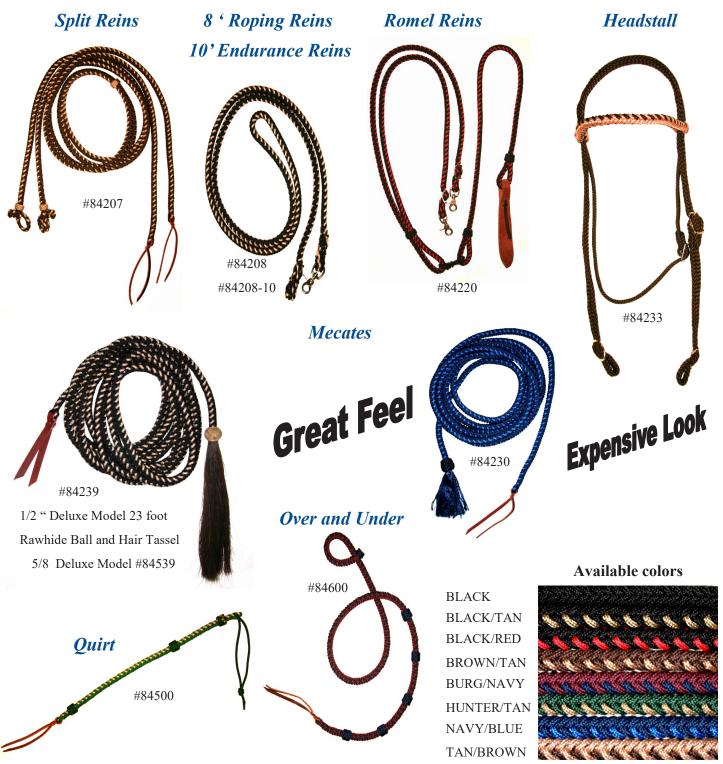

#### COLOR CHOICES

| BLACK        |
|--------------|
| BLUE         |
| NAVY         |
| HUNTER       |
| TAN-BLACK    |
| BLACK-PINK   |
| BLACK-LIME   |
| PURPLE-TEAL  |
| RED-BLK-TAN  |
| SILVER-BLACK |
| HUNTER-TAN   |
| BRN-BLK-TAN  |
| BLACK-SILVER |