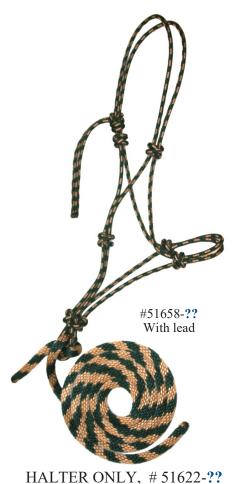

# SMART 'N LITE HALTERS

\* Very Clean Edgeless design that's easy on your horses hide

\* Minimal hardware, the very popular trend

\* Two piece rope design looks like all one piece

\* 1 inch wide braided rope is a tight "climbing style" weave \* Strong and Light weight, GREAT for Trail Riders

\* Splices reinforced with 10 heavy thread machine sewn box stitches

\* Ring tie for added strength

\* Three popular sizes to fit most horses. LARGE, REG-ULAR, YEARLING more sizes coming

> \* No bulky Knots, fits under most headstalls

> > \* Nose will hold open halter is easy to put on

> > > \* MADE IN USA

\* Rolled Throat fits nicely under the jaw

\* Specially designed matching full sized 5/8" X 10 ft lead ropes with loop and thong popper or with removable snap

\* 13 Awesome Color patterns more on the way

| HALTER<br>NUMBER | FITS SIZE                     |
|------------------|-------------------------------|
| SD101            | LARGE HORSE<br>1100-1500 LBS  |
| SD102            | REGULAR HORSE<br>800-1100 LBS |
| SD103            | YEARLING/ARAB<br>500-800 LBS  |