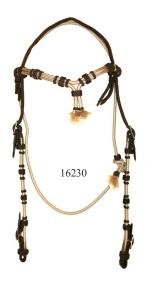

# SMART 'N LITE HALTERS

\* Very Clean Edgeless design that's easy on your horses hide

\* Minimal hardware, the very popular trend

\* Two piece rope design looks like all one piece

\* 1 inch wide braided rope is a tight "climbing style" weave \* Strong and Light weight, GREAT for Trail Riders

\* Splices reinforced with 10 heavy thread machine sewn box stitches

\* Ring tie for added strength

\* Three popular sizes to fit most horses. LARGE, REG-ULAR, YEARLING more sizes coming

> \* No bulky Knots, fits under most headstalls

> > \* Nose will hold open halter is easy to put on

> > > \* MADE IN USA

\* Rolled Throat fits nicely under the jaw

\* Specially designed matching full sized 5/8" X 10 ft lead ropes with loop and thong popper or with removable snap

\* 13 Awesome Color patterns more on the way

| HALTER<br>NUMBER | FITS SIZE                     |
|------------------|-------------------------------|
| SD101            | LARGE HORSE<br>1100-1500 LBS  |
| SD102            | REGULAR HORSE<br>800-1100 LBS |
| SD103            | YEARLING/ARAB<br>500-800 LBS  |

| LEAD<br>NUMBER | SNAP                     |  |  |
|----------------|--------------------------|--|--|
| SL100          | NO SNAP<br>LOOP ONLY     |  |  |
| SL101          | IMPROVED<br>BULL SNAP    |  |  |
| SL106          | SOLID BRASS<br>BOLT SNAP |  |  |

#### COLOR CHOICES

| BLACK        |
|--------------|
| BLUE         |
| NAVY         |
| HUNTER       |
| TAN-BLACK    |
| BLACK-PINK   |
| BLACK-LIME   |
| PURPLE-TEAL  |
| RED-BLK-TAN  |
| SILVER-BLACK |
| HUNTER-TAN   |
| BRN-BLK-TAN  |
| BLACK-SILVER |