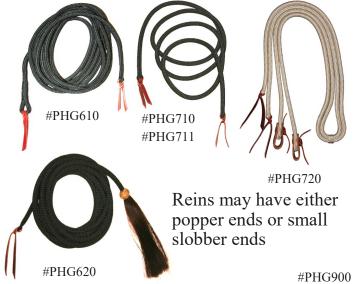

r. A heavy, densely braided rope has more **"feel"** than lighter ropes. The specially designed rope will assist you in transmitting command signals to your horse.

Our rope is **Superior to other Yachting ropes**Slightly **larger** than standard 1/2" yachting ropes
Braided with a **finer weave**, 24 tripled yarns
Proper twist for a **balanced heavy rope**Professional **Marine splices**, machine **sewn**Special **Weighted tail tuck back splices** 

#### OUR WIDE RANGE OF ROPE MAKING MACHINES ENABLE US TO PRODUCE MANY UNIQUE ITEMS FOR EQUINE USE

#### 2 styles knotted ROPE HALTERS:

Natural style with 1/4" soft yachting rope

Or

Aggressive style with 7/32" firm polyester braid with extra







Leads and Long lines





#PHG800

Reins and Mecates

#### Sticks-N-Strings and Slobber Straps





Halter, draft

Halter, large 1100-1500 lbs

Halter, regular 800-1100 lbs

Halter, suckling 100-200 lbs

Halter, colt 300-500 lbs

Halter, yearling/arab 500-800 lbs

Halter, weanling/pony 200-300 lbs

1201 S. BLAKER RD. TURLOCK, CA 95380 (209)632-9708 fax (209)632-5420 EMAIL: RJMTURLOCK@AOL.COM

**PRODUCTS** 

| CUSTOMER:    |            |  |
|--------------|------------|--|
| CUST. PHONE: |            |  |
| P.O          | DATE:      |  |
| SALES REP:   | SHIP DATE: |  |

### ProHorseGear

#### Aggressive Firm with **SOFT NATURAL HORSEMAN** extra knots HALTERS: aggressive style: very firm 7/32" rope with extra knots on nose. natural horseman: soft 1/4" marine yacht braid Item number Item number PHG100 PHG200 PHG101 PHG201 PHG102 PHG202 PHG103 PHG203 PHG104 PHG204

PHG105

PHG106

PHG20