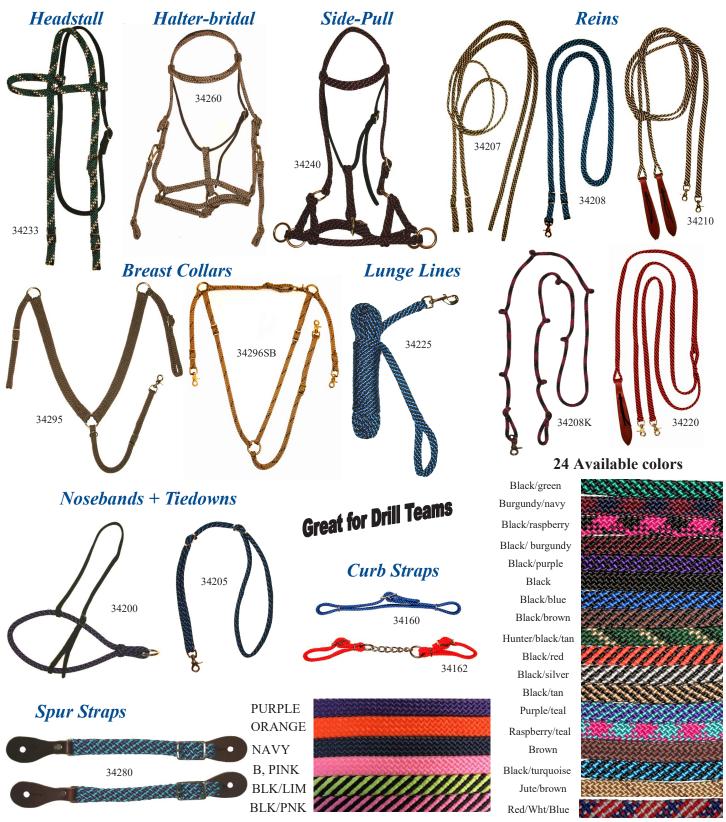

#### COLOR CHOICES

| BLACK        |
|--------------|
| BLUE         |
| NAVY         |
| HUNTER       |
| TAN-BLACK    |
| BLACK-PINK   |
| BLACK-LIME   |
| PURPLE-TEAL  |
| RED-BLK-TAN  |
| SILVER-BLACK |
| HUNTER-TAN   |
| BRN-BLK-TAN  |
| BLACK-SILVER |