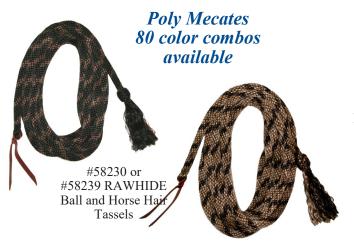

1/4" thick, this combined with our 16 strand **diamond weave** looks and feels great. The product range make it possible to have complete sets of tack in **matching color combinations** from spur straps, headstalls, reins, and breast collars all **very economical**.



# **16 PLAIT SYNTHETIC RAWHIDE**

#### **Deluxe Headstall**



10 Available colors







Brown Black/ Blue LT Jute/ Brown Black/ Red Black/ LT Jute Black/ Tan Black/ Burgundy LT Jute/ Hunter Black Brown/ LT Jute



Headstall

**Deluxe Split Reins** 

Roping Reins

One Ear Headstall









8 ft Snaffle Reins

1" HEAVY FLAT BRAID

8 ft Roping Reins

Available colors







Black/Burgundy Black/Blue Black/ Red Black/ Silver Black/ Tan Lt Jute/ Hunter Brown Brown Hair Grey Hair Navy Tan

Black



### **Miscellaneous Items**



Either style Available with rawhide ball and horse hair tassels Spun polyester/ polypro Mecates Feel just like soft cotton



BROWN / WHITE

TAN / WHITE

BLACK / WHITE



Full adjustable Martingales



5/8" by 30" Trailer Ties, 6 foot, 8 foot Cross Ties



Draw Reins

#16316 Black, Brown, Or Hunter











#96133 #96133SB

Matching sets
Made from the same material
as our double braided poly
leads
Headstalls, Endurance Reins,
Split Reins, Romel Reins



# Miscellaneous Items Kids play ropes and Ranch ropes

 $3/8 \times 35 \text{ med lay}$ #38035 Waxed nylon rope With leather burner



#96110YSB 9 1/2 FOOT YACHT BRAID ENDURANCE REINS WITH SOLID BRASS SNAPS 18 COLORS AVAILABLE



### ASSAULT ROPE MECATES

VERY HEAVY, DENSELY BRAIDED, MEDIUM FIRM LAY WITH RAWHIDE BALL AND HORSE HAIR TASS