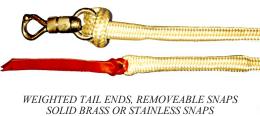

> > \* Nose will hold open halter is easy to put on

> > > \* MADE IN USA

\* Rolled Throat fits nicely under the jaw

\* Specially designed matching full sized 5/8" X 10 ft lead ropes with loop and thong popper or with removable snap