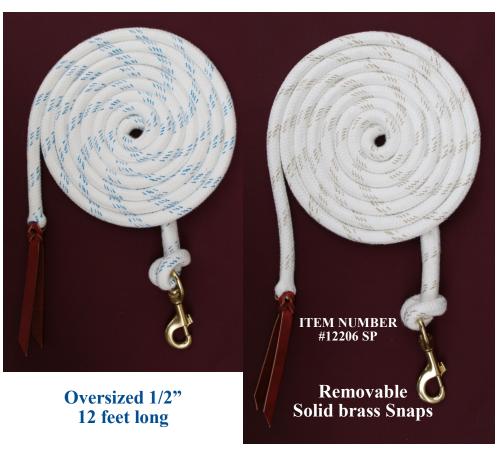

### 5/8 POLY LEAD ROPES, ALL ROPES ARE CUT 10 FT. WITH HAND ROUNDED ENDS WE MANUFACTURE OUR OWN ROPE WITH FULL DIAME-

| BLACK              | BLUE                                                                                                                                                                                                                                                                                                                                   | HUNTER                                                                                                                                                                                                                                                                                                                                                                                                                                                                                                                                                                                                                                                                                                                                                                                                                                      | PURPLE/ RASPBERRY/ TEAL                                                                                                                                                                                                                                                                                                                                                                                                                                                                                                                                                                                                                                                                                                                                                                                                                                                                                                                                                                                                                                                                                                                                                                                                                                                                                                                                                                                                                                                                                                                                                                                                                                                                                                                                                                                                                                                                                                                                                                                                                                                                                                        |
|--------------------|----------------------------------------------------------------------------------------------------------------------------------------------------------------------------------------------------------------------------------------------------------------------------------------------------------------------------------------|---------------------------------------------------------------------------------------------------------------------------------------------------------------------------------------------------------------------------------------------------------------------------------------------------------------------------------------------------------------------------------------------------------------------------------------------------------------------------------------------------------------------------------------------------------------------------------------------------------------------------------------------------------------------------------------------------------------------------------------------------------------------------------------------------------------------------------------------|--------------------------------------------------------------------------------------------------------------------------------------------------------------------------------------------------------------------------------------------------------------------------------------------------------------------------------------------------------------------------------------------------------------------------------------------------------------------------------------------------------------------------------------------------------------------------------------------------------------------------------------------------------------------------------------------------------------------------------------------------------------------------------------------------------------------------------------------------------------------------------------------------------------------------------------------------------------------------------------------------------------------------------------------------------------------------------------------------------------------------------------------------------------------------------------------------------------------------------------------------------------------------------------------------------------------------------------------------------------------------------------------------------------------------------------------------------------------------------------------------------------------------------------------------------------------------------------------------------------------------------------------------------------------------------------------------------------------------------------------------------------------------------------------------------------------------------------------------------------------------------------------------------------------------------------------------------------------------------------------------------------------------------------------------------------------------------------------------------------------------------|
| BLK/ BLUE          | BLUE/ SILVER                                                                                                                                                                                                                                                                                                                           | HUNTER/ BURGANDY                                                                                                                                                                                                                                                                                                                                                                                                                                                                                                                                                                                                                                                                                                                                                                                                                            | PURPLE/ GREEN/BLK                                                                                                                                                                                                                                                                                                                                                                                                                                                                                                                                                                                                                                                                                                                                                                                                                                                                                                                                                                                                                                                                                                                                                                                                                                                                                                                                                                                                                                                                                                                                                                                                                                                                                                                                                                                                                                                                                                                                                                                                                                                                                                              |
| BLK/ BROWN         | BLUE/ TAN-4                                                                                                                                                                                                                                                                                                                            | HUNTER/ TAN                                                                                                                                                                                                                                                                                                                                                                                                                                                                                                                                                                                                                                                                                                                                                                                                                                 | PURPLE/ RED/ BLUE                                                                                                                                                                                                                                                                                                                                                                                                                                                                                                                                                                                                                                                                                                                                                                                                                                                                                                                                                                                                                                                                                                                                                                                                                                                                                                                                                                                                                                                                                                                                                                                                                                                                                                                                                                                                                                                                                                                                                                                                                                                                                                              |
| BLK/ BURGANDY      | BLUE/ WHITE                                                                                                                                                                                                                                                                                                                            | LIME                                                                                                                                                                                                                                                                                                                                                                                                                                                                                                                                                                                                                                                                                                                                                                                                                                        | PURPLE/YELLOW                                                                                                                                                                                                                                                                                                                                                                                                                                                                                                                                                                                                                                                                                                                                                                                                                                                                                                                                                                                                                                                                                                                                                                                                                                                                                                                                                                                                                                                                                                                                                                                                                                                                                                                                                                                                                                                                                                                                                                                                                                                                                                                  |
| BLK/ GREEN         | BLUE/RASPBERRY                                                                                                                                                                                                                                                                                                                         | NAVY                                                                                                                                                                                                                                                                                                                                                                                                                                                                                                                                                                                                                                                                                                                                                                                                                                        | RASPBERRY                                                                                                                                                                                                                                                                                                                                                                                                                                                                                                                                                                                                                                                                                                                                                                                                                                                                                                                                                                                                                                                                                                                                                                                                                                                                                                                                                                                                                                                                                                                                                                                                                                                                                                                                                                                                                                                                                                                                                                                                                                                                                                                      |
| BLK/ LIME-4        | BROWN                                                                                                                                                                                                                                                                                                                                  | NAVY/ HUNTER                                                                                                                                                                                                                                                                                                                                                                                                                                                                                                                                                                                                                                                                                                                                                                                                                                | RED                                                                                                                                                                                                                                                                                                                                                                                                                                                                                                                                                                                                                                                                                                                                                                                                                                                                                                                                                                                                                                                                                                                                                                                                                                                                                                                                                                                                                                                                                                                                                                                                                                                                                                                                                                                                                                                                                                                                                                                                                                                                                                                            |
| BLK/ ORANGE-4      | BROWN/ TAN                                                                                                                                                                                                                                                                                                                             | NAVY/ RED                                                                                                                                                                                                                                                                                                                                                                                                                                                                                                                                                                                                                                                                                                                                                                                                                                   | RED/ BLACK X                                                                                                                                                                                                                                                                                                                                                                                                                                                                                                                                                                                                                                                                                                                                                                                                                                                                                                                                                                                                                                                                                                                                                                                                                                                                                                                                                                                                                                                                                                                                                                                                                                                                                                                                                                                                                                                                                                                                                                                                                                                                                                                   |
| BLK/ PINK-4        | BROWN/ WHITE                                                                                                                                                                                                                                                                                                                           | NAVY/ SILVER                                                                                                                                                                                                                                                                                                                                                                                                                                                                                                                                                                                                                                                                                                                                                                                                                                | RED/ BLUE                                                                                                                                                                                                                                                                                                                                                                                                                                                                                                                                                                                                                                                                                                                                                                                                                                                                                                                                                                                                                                                                                                                                                                                                                                                                                                                                                                                                                                                                                                                                                                                                                                                                                                                                                                                                                                                                                                                                                                                                                                                                                                                      |
| BLK/ RED           | BURGANDY                                                                                                                                                                                                                                                                                                                               | NAVY/ SKY BLUE                                                                                                                                                                                                                                                                                                                                                                                                                                                                                                                                                                                                                                                                                                                                                                                                                              | RED/ SILVER                                                                                                                                                                                                                                                                                                                                                                                                                                                                                                                                                                                                                                                                                                                                                                                                                                                                                                                                                                                                                                                                                                                                                                                                                                                                                                                                                                                                                                                                                                                                                                                                                                                                                                                                                                                                                                                                                                                                                                                                                                                                                                                    |
| BLK/ SILVER        | BURG/ SILVER                                                                                                                                                                                                                                                                                                                           | NAVY/ TAN                                                                                                                                                                                                                                                                                                                                                                                                                                                                                                                                                                                                                                                                                                                                                                                                                                   | RED/ WHITE                                                                                                                                                                                                                                                                                                                                                                                                                                                                                                                                                                                                                                                                                                                                                                                                                                                                                                                                                                                                                                                                                                                                                                                                                                                                                                                                                                                                                                                                                                                                                                                                                                                                                                                                                                                                                                                                                                                                                                                                                                                                                                                     |
| BLK/ TAN           | BURG/ SILVER-4                                                                                                                                                                                                                                                                                                                         | NAVY/ WHITE                                                                                                                                                                                                                                                                                                                                                                                                                                                                                                                                                                                                                                                                                                                                                                                                                                 | RED/ YELLOW-4                                                                                                                                                                                                                                                                                                                                                                                                                                                                                                                                                                                                                                                                                                                                                                                                                                                                                                                                                                                                                                                                                                                                                                                                                                                                                                                                                                                                                                                                                                                                                                                                                                                                                                                                                                                                                                                                                                                                                                                                                                                                                                                  |
| BLK/ TURQUISE      | BURG/ TAN                                                                                                                                                                                                                                                                                                                              | NAVY/ TAN/ BURGANDY                                                                                                                                                                                                                                                                                                                                                                                                                                                                                                                                                                                                                                                                                                                                                                                                                         | RED/ WHITE/ BLUE                                                                                                                                                                                                                                                                                                                                                                                                                                                                                                                                                                                                                                                                                                                                                                                                                                                                                                                                                                                                                                                                                                                                                                                                                                                                                                                                                                                                                                                                                                                                                                                                                                                                                                                                                                                                                                                                                                                                                                                                                                                                                                               |
| BLK/ WHITE         | BURG/ WHITE                                                                                                                                                                                                                                                                                                                            | NAVY/ BROWN/ HUNTR                                                                                                                                                                                                                                                                                                                                                                                                                                                                                                                                                                                                                                                                                                                                                                                                                          | SILVER                                                                                                                                                                                                                                                                                                                                                                                                                                                                                                                                                                                                                                                                                                                                                                                                                                                                                                                                                                                                                                                                                                                                                                                                                                                                                                                                                                                                                                                                                                                                                                                                                                                                                                                                                                                                                                                                                                                                                                                                                                                                                                                         |
| BLK/ YELL0W-4      | BURG/ HUNTER/ TAN                                                                                                                                                                                                                                                                                                                      | PINK                                                                                                                                                                                                                                                                                                                                                                                                                                                                                                                                                                                                                                                                                                                                                                                                                                        | SILVER/ LIME-4                                                                                                                                                                                                                                                                                                                                                                                                                                                                                                                                                                                                                                                                                                                                                                                                                                                                                                                                                                                                                                                                                                                                                                                                                                                                                                                                                                                                                                                                                                                                                                                                                                                                                                                                                                                                                                                                                                                                                                                                                                                                                                                 |
| BLK/ RED/ TAN      | DESERT CAMO                                                                                                                                                                                                                                                                                                                            | PURPLE                                                                                                                                                                                                                                                                                                                                                                                                                                                                                                                                                                                                                                                                                                                                                                                                                                      | SILVER/ JUTE/ TAN                                                                                                                                                                                                                                                                                                                                                                                                                                                                                                                                                                                                                                                                                                                                                                                                                                                                                                                                                                                                                                                                                                                                                                                                                                                                                                                                                                                                                                                                                                                                                                                                                                                                                                                                                                                                                                                                                                                                                                                                                                                                                                              |
| BLK/ BURGANDY/ TAN | GREEN                                                                                                                                                                                                                                                                                                                                  | PURP/ SILVER                                                                                                                                                                                                                                                                                                                                                                                                                                                                                                                                                                                                                                                                                                                                                                                                                                | TAN                                                                                                                                                                                                                                                                                                                                                                                                                                                                                                                                                                                                                                                                                                                                                                                                                                                                                                                                                                                                                                                                                                                                                                                                                                                                                                                                                                                                                                                                                                                                                                                                                                                                                                                                                                                                                                                                                                                                                                                                                                                                                                                            |
| BLK/ BLUE/ RED     | GREEN/ TAN                                                                                                                                                                                                                                                                                                                             | PURPLE/ GREEN                                                                                                                                                                                                                                                                                                                                                                                                                                                                                                                                                                                                                                                                                                                                                                                                                               | TEAL                                                                                                                                                                                                                                                                                                                                                                                                                                                                                                                                                                                                                                                                                                                                                                                                                                                                                                                                                                                                                                                                                                                                                                                                                                                                                                                                                                                                                                                                                                                                                                                                                                                                                                                                                                                                                                                                                                                                                                                                                                                                                                                           |
| BLK/ BROWN/ TAN    | GREEN/ WHITE                                                                                                                                                                                                                                                                                                                           | PURPLE/ LIME-4                                                                                                                                                                                                                                                                                                                                                                                                                                                                                                                                                                                                                                                                                                                                                                                                                              | TURQUISE                                                                                                                                                                                                                                                                                                                                                                                                                                                                                                                                                                                                                                                                                                                                                                                                                                                                                                                                                                                                                                                                                                                                                                                                                                                                                                                                                                                                                                                                                                                                                                                                                                                                                                                                                                                                                                                                                                                                                                                                                                                                                                                       |
| BLK/ PURPLE/ TEAL  | GREEN/ NAVY/ TAN                                                                                                                                                                                                                                                                                                                       | PURPLE/ HUNTER X                                                                                                                                                                                                                                                                                                                                                                                                                                                                                                                                                                                                                                                                                                                                                                                                                            | WOODLAND CAMO                                                                                                                                                                                                                                                                                                                                                                                                                                                                                                                                                                                                                                                                                                                                                                                                                                                                                                                                                                                                                                                                                                                                                                                                                                                                                                                                                                                                                                                                                                                                                                                                                                                                                                                                                                                                                                                                                                                                                                                                                                                                                                                  |
| BLK/ BURG/ HUNTER  | GREEN/ PURPLE/ TAN                                                                                                                                                                                                                                                                                                                     | PURPLE/ TAN                                                                                                                                                                                                                                                                                                                                                                                                                                                                                                                                                                                                                                                                                                                                                                                                                                 | ORANGE                                                                                                                                                                                                                                                                                                                                                                                                                                                                                                                                                                                                                                                                                                                                                                                                                                                                                                                                                                                                                                                                                                                                                                                                                                                                                                                                                                                                                                                                                                                                                                                                                                                                                                                                                                                                                                                                                                                                                                                                                                                                                                                         |
| BLK/ BLUE/ GREEN   |                                                                                                                                                                                                                                                                                                                                        | PURPLE/ HUNTER/ BLK                                                                                                                                                                                                                                                                                                                                                                                                                                                                                                                                                                                                                                                                                                                                                                                                                         | YELLOW                                                                                                                                                                                                                                                                                                                                                                                                                                                                                                                                                                                                                                                                                                                                                                                                                                                                                                                                                                                                                                                                                                                                                                                                                                                                                                                                                                                                                                                                                                                                                                                                                                                                                                                                                                                                                                                                                                                                                                                                                                                                                                                         |
|                    | BLK/ BLUE BLK/ BROWN BLK/ BURGANDY BLK/ GREEN BLK/ LIME-4 BLK/ ORANGE-4 BLK/ PINK-4 BLK/ PINK-4 BLK/ SILVER BLK/ TAN BLK/ TURQUISE BLK/ WHITE BLK/ YELLOW-4 BLK/ BURGANDY/ TAN | BLK/ BROWN  BLWE/ TAN-4  BLWE/ WHITE  BLK/ GREEN  BLWE/RASPBERRY  BLWE/RASPBERRY  BLWE/RASPBERRY  BLWE/RASPBERRY  BROWN  BLK/ ORANGE-4  BROWN/ TAN  BROWN/ WHITE  BLK/ PINK-4  BURG/ SILVER  BURG/ SILVER  BURG/ SILVER  BURG/ TAN  BURG/ TAN  BURG/ TAN  BURG/ HUNTER/ TAN  BLK/ RED/ TAN  BLK/ BURGANDY  BURG/ HUNTER/ TAN  BLK/ BURG/ TAN  BURG/ HUNTER/ TAN  BLK/ BURG/ TAN  BLK/ BURG/ TAN  BLK/ BURG/ TAN  BURG/ HUNTER/ TAN  BLK/ BURG/ HUNTER  BLK/ BURG/ HUNTER  BLK/ BURG/ HUNTER | BLK/ BLUE  BLUE/ SILVER  HUNTER/ BURGANDY  BLUE/ TAN-4  HUNTER/ TAN  BLUE/ WHITE  LIME  BLUE/ WHITE  LIME  BLUE/ WHITE  BLUE/ WHITE  LIME  BLUE/ WHITE  BLUE/ WHITE  LIME  BLUE/ WHITE  BLUE/ RASPBERRY  NAVY  BLK/ LIME-4  BROWN  NAVY/ HUNTER  NAVY/ FLD  BLK/ PINK-4  BROWN/ WHITE  NAVY/ SILVER  BURGANDY  NAVY/ SKY BLUE  BURG/ SILVER  NAVY/ TAN  BURG/ SILVER  NAVY/ WHITE  NAVY/ WHITE  BURG/ WHITE  BURG/ WHITE  NAVY/ WHITE  BURG/ WHITE  BURG/ WHITE  NAVY/ BROWN/ HUNTR  BLK/ WHITE  BURG/ HUNTER/ TAN  BURG/ HUNTER/ TAN  BURG/ HUNTER/ TAN  BURG/ SILVER  PURPLE  BURG/ HUNTER/ TAN  BURG/ HUNTER/ TAN  BURG/ HUNTER/ TAN  BURG/ HUNTER/ TAN  BURG/ TAN  BURG/ HUNTER/ TAN  BURG/ BURG/ HUNTER AND  BURG/ BURG/ BURG/ HUNTER AND  BURG/ BURG/ BURG/ HUNTER AND  BURG/ BUR |