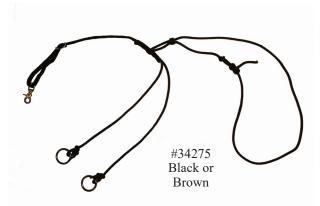

, headstalls, reins, and breast collars all **very economical**.



# **16 PLAIT SYNTHETIC RAWHIDE**

#### **Deluxe Headstall**



10 Available colors







Brown Black/ Blue LT Jute/ Brown Black/ Red Black/ LT Jute Black/ Tan Black/ Burgundy LT Jute/ Hunter Black Brown/ LT Jute



Headstall

**Deluxe Split Reins** 

Roping Reins

One Ear Headstall









8 ft Snaffle Reins

1" HEAVY FLAT BRAID

8 ft Roping Reins

Available colors







Black/Burgundy Black/Blue Black/ Red Black/ Silver Black/ Tan Lt Jute/ Hunter Brown Brown Hair Grey Hair Navy Tan

Black



### **Miscellaneous Items**



Either style Available with rawhide ball and horse hair tassels Spun polyester/ polypro Mecates Feel just like soft cotton



BROWN / WHITE

TAN / WHITE

BLACK / WHITE



Full adjustable Martingales



5/8" by 30" Trailer Ties, 6 foot, 8 foot Cross Ties



Draw Reins

#16316 Black, Brown, Or Hunter











#96133 #96133SB

Matching sets
Made from the same material
as our double braided poly
leads
Headstalls, Endurance Reins,
Split Reins, Romel Reins



# Miscellaneous Items Kids play ropes and Ranch ropes

 $3/8 \times 35 \text{ med lay}$ #38035 Waxed nylon rope With leather burner



#96110YSB 9 1/2 FOOT YACHT BRAID ENDURANCE REINS WITH SOLID BRASS SNAPS 18 COLORS AVAILABLE



### ASSAULT ROPE MECATES

VERY HEAVY, DENSELY BRAIDED, MEDIUM FIRM LAY WITH RAWHIDE BALL AND HORSE HAIR TASSEL 5/8" X 23 FEET LONG



#### **ASSAULT ROPE** COLOR CHOICES

**BROWN** 

**BLACK** 

TAN

BLK/BRN

TAN/WHT



GREAT TRAINING SPLIT REINS MADE FROM DELUXE DOUBLE BRAIDED POLYESTER WITH HARNESS LEATHER