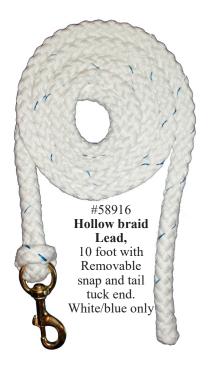

### 5/8 POLY LEAD ROPES, ALL ROPES ARE CUT 10 FT. WITH HAND ROUNDED ENDS WE MANUFACTURE OUR OWN ROPE WITH FULL DIAME-

| BLACK              | BLUE                                                                                                                                                                                                                                                                                                                                   | HUNTER                                                                                                                                                                                                                                                                                                                                                                                                                                                                                                                                                                                                                                                                                                                                                                                                                                      | PURPLE/ RASPBERRY/ TEAL                                                                                                                                                                                                                                                                                                                                                                                                                                                                                                                                                                                                                                                                                                                                                                                                                                                                                                                                                                                                                                                                                                                                                                                                                                                                                                                                                                                                                                                                                                                                                                                                                                                                                                                                                                                                                                                                                                                                                                                                                                                                                                        |
|--------------------|----------------------------------------------------------------------------------------------------------------------------------------------------------------------------------------------------------------------------------------------------------------------------------------------------------------------------------------|---------------------------------------------------------------------------------------------------------------------------------------------------------------------------------------------------------------------------------------------------------------------------------------------------------------------------------------------------------------------------------------------------------------------------------------------------------------------------------------------------------------------------------------------------------------------------------------------------------------------------------------------------------------------------------------------------------------------------------------------------------------------------------------------------------------------------------------------|--------------------------------------------------------------------------------------------------------------------------------------------------------------------------------------------------------------------------------------------------------------------------------------------------------------------------------------------------------------------------------------------------------------------------------------------------------------------------------------------------------------------------------------------------------------------------------------------------------------------------------------------------------------------------------------------------------------------------------------------------------------------------------------------------------------------------------------------------------------------------------------------------------------------------------------------------------------------------------------------------------------------------------------------------------------------------------------------------------------------------------------------------------------------------------------------------------------------------------------------------------------------------------------------------------------------------------------------------------------------------------------------------------------------------------------------------------------------------------------------------------------------------------------------------------------------------------------------------------------------------------------------------------------------------------------------------------------------------------------------------------------------------------------------------------------------------------------------------------------------------------------------------------------------------------------------------------------------------------------------------------------------------------------------------------------------------------------------------------------------------------|
| BLK/ BLUE          | BLUE/ SILVER                                                                                                                                                                                                                                                                                                                           | HUNTER/ BURGANDY                                                                                                                                                                                                                                                                                                                                                                                                                                                                                                                                                                                                                                                                                                                                                                                                                            | PURPLE/ GREEN/BLK                                                                                                                                                                                                                                                                                                                                                                                                                                                                                                                                                                                                                                                                                                                                                                                                                                                                                                                                                                                                                                                                                                                                                                                                                                                                                                                                                                                                                                                                                                                                                                                                                                                                                                                                                                                                                                                                                                                                                                                                                                                                                                              |
| BLK/ BROWN         | BLUE/ TAN-4                                                                                                                                                                                                                                                                                                                            | HUNTER/ TAN                                                                                                                                                                                                                                                                                                                                                                                                                                                                                                                                                                                                                                                                                                                                                                                                                                 | PURPLE/ RED/ BLUE                                                                                                                                                                                                                                                                                                                                                                                                                                                                                                                                                                                                                                                                                                                                                                                                                                                                                                                                                                                                                                                                                                                                                                                                                                                                                                                                                                                                                                                                                                                                                                                                                                                                                                                                                                                                                                                                                                                                                                                                                                                                                                              |
| BLK/ BURGANDY      | BLUE/ WHITE                                                                                                                                                                                                                                                                                                                            | LIME                                                                                                                                                                                                                                                                                                                                                                                                                                                                                                                                                                                                                                                                                                                                                                                                                                        | PURPLE/YELLOW                                                                                                                                                                                                                                                                                                                                                                                                                                                                                                                                                                                                                                                                                                                                                                                                                                                                                                                                                                                                                                                                                                                                                                                                                                                                                                                                                                                                                                                                                                                                                                                                                                                                                                                                                                                                                                                                                                                                                                                                                                                                                                                  |
| BLK/ GREEN         | BLUE/RASPBERRY                                                                                                                                                                                                                                                                                                                         | NAVY                                                                                                                                                                                                                                                                                                                                                                                                                                                                                                                                                                                                                                                                                                                                                                                                                                        | RASPBERRY                                                                                                                                                                                                                                                                                                                                                                                                                                                                                                                                                                                                                                                                                                                                                                                                                                                                                                                                                                                                                                                                                                                                                                                                                                                                                                                                                                                                                                                                                                                                                                                                                                                                                                                                                                                                                                                                                                                                                                                                                                                                                                                      |
| BLK/ LIME-4        | BROWN                                                                                                                                                                                                                                                                                                                                  | NAVY/ HUNTER                                                                                                                                                                                                                                                                                                                                                                                                                                                                                                                                                                                                                                                                                                                                                                                                                                | RED                                                                                                                                                                                                                                                                                                                                                                                                                                                                                                                                                                                                                                                                                                                                                                                                                                                                                                                                                                                                                                                                                                                                                                                                                                                                                                                                                                                                                                                                                                                                                                                                                                                                                                                                                                                                                                                                                                                                                                                                                                                                                                                            |
| BLK/ ORANGE-4      | BROWN/ TAN                                                                                                                                                                                                                                                                                                                             | NAVY/ RED                                                                                                                                                                                                                                                                                                                                                                                                                                                                                                                                                                                                                                                                                                                                                                                                                                   | RED/ BLACK X                                                                                                                                                                                                                                                                                                                                                                                                                                                                                                                                                                                                                                                                                                                                                                                                                                                                                                                                                                                                                                                                                                                                                                                                                                                                                                                                                                                                                                                                                                                                                                                                                                                                                                                                                                                                                                                                                                                                                                                                                                                                                                                   |
| BLK/ PINK-4        | BROWN/ WHITE                                                                                                                                                                                                                                                                                                                           | NAVY/ SILVER                                                                                                                                                                                                                                                                                                                                                                                                                                                                                                                                                                                                                                                                                                                                                                                                                                | RED/ BLUE                                                                                                                                                                                                                                                                                                                                                                                                                                                                                                                                                                                                                                                                                                                                                                                                                                                                                                                                                                                                                                                                                                                                                                                                                                                                                                                                                                                                                                                                                                                                                                                                                                                                                                                                                                                                                                                                                                                                                                                                                                                                                                                      |
| BLK/ RED           | BURGANDY                                                                                                                                                                                                                                                                                                                               | NAVY/ SKY BLUE                                                                                                                                                                                                                                                                                                                                                                                                                                                                                                                                                                                                                                                                                                                                                                                                                              | RED/ SILVER                                                                                                                                                                                                                                                                                                                                                                                                                                                                                                                                                                                                                                                                                                                                                                                                                                                                                                                                                                                                                                                                                                                                                                                                                                                                                                                                                                                                                                                                                                                                                                                                                                                                                                                                                                                                                                                                                                                                                                                                                                                                                                                    |
| BLK/ SILVER        | BURG/ SILVER                                                                                                                                                                                                                                                                                                                           | NAVY/ TAN                                                                                                                                                                                                                                                                                                                                                                                                                                                                                                                                                                                                                                                                                                                                                                                                                                   | RED/ WHITE                                                                                                                                                                                                                                                                                                                                                                                                                                                                                                                                                                                                                                                                                                                                                                                                                                                                                                                                                                                                                                                                                                                                                                                                                                                                                                                                                                                                                                                                                                                                                                                                                                                                                                                                                                                                                                                                                                                                                                                                                                                                                                                     |
| BLK/ TAN           | BURG/ SILVER-4                                                                                                                                                                                                                                                                                                                         | NAVY/ WHITE                                                                                                                                                                                                                                                                                                                                                                                                                                                                                                                                                                                                                                                                                                                                                                                                                                 | RED/ YELLOW-4                                                                                                                                                                                                                                                                                                                                                                                                                                                                                                                                                                                                                                                                                                                                                                                                                                                                                                                                                                                                                                                                                                                                                                                                                                                                                                                                                                                                                                                                                                                                                                                                                                                                                                                                                                                                                                                                                                                                                                                                                                                                                                                  |
| BLK/ TURQUISE      | BURG/ TAN                                                                                                                                                                                                                                                                                                                              | NAVY/ TAN/ BURGANDY                                                                                                                                                                                                                                                                                                                                                                                                                                                                                                                                                                                                                                                                                                                                                                                                                         | RED/ WHITE/ BLUE                                                                                                                                                                                                                                                                                                                                                                                                                                                                                                                                                                                                                                                                                                                                                                                                                                                                                                                                                                                                                                                                                                                                                                                                                                                                                                                                                                                                                                                                                                                                                                                                                                                                                                                                                                                                                                                                                                                                                                                                                                                                                                               |
| BLK/ WHITE         | BURG/ WHITE                                                                                                                                                                                                                                                                                                                            | NAVY/ BROWN/ HUNTR                                                                                                                                                                                                                                                                                                                                                                                                                                                                                                                                                                                                                                                                                                                                                                                                                          | SILVER                                                                                                                                                                                                                                                                                                                                                                                                                                                                                                                                                                                                                                                                                                                                                                                                                                                                                                                                                                                                                                                                                                                                                                                                                                                                                                                                                                                                                                                                                                                                                                                                                                                                                                                                                                                                                                                                                                                                                                                                                                                                                                                         |
| BLK/ YELL0W-4      | BURG/ HUNTER/ TAN                                                                                                                                                                                                                                                                                                                      | PINK                                                                                                                                                                                                                                                                                                                                                                                                                                                                                                                                                                                                                                                                                                                                                                                                                                        | SILVER/ LIME-4                                                                                                                                                                                                                                                                                                                                                                                                                                                                                                                                                                                                                                                                                                                                                                                                                                                                                                                                                                                                                                                                                                                                                                                                                                                                                                                                                                                                                                                                                                                                                                                                                                                                                                                                                                                                                                                                                                                                                                                                                                                                                                                 |
| BLK/ RED/ TAN      | DESERT CAMO                                                                                                                                                                                                                                                                                                                            | PURPLE                                                                                                                                                                                                                                                                                                                                                                                                                                                                                                                                                                                                                                                                                                                                                                                                                                      | SILVER/ JUTE/ TAN                                                                                                                                                                                                                                                                                                                                                                                                                                                                                                                                                                                                                                                                                                                                                                                                                                                                                                                                                                                                                                                                                                                                                                                                                                                                                                                                                                                                                                                                                                                                                                                                                                                                                                                                                                                                                                                                                                                                                                                                                                                                                                              |
| BLK/ BURGANDY/ TAN | GREEN                                                                                                                                                                                                                                                                                                                                  | PURP/ SILVER                                                                                                                                                                                                                                                                                                                                                                                                                                                                                                                                                                                                                                                                                                                                                                                                                                | TAN                                                                                                                                                                                                                                                                                                                                                                                                                                                                                                                                                                                                                                                                                                                                                                                                                                                                                                                                                                                                                                                                                                                                                                                                                                                                                                                                                                                                                                                                                                                                                                                                                                                                                                                                                                                                                                                                                                                                                                                                                                                                                                                            |
| BLK/ BLUE/ RED     | GREEN/ TAN                                                                                                                                                                                                                                                                                                                             | PURPLE/ GREEN                                                                                                                                                                                                                                                                                                                                                                                                                                                                                                                                                                                                                                                                                                                                                                                                                               | TEAL                                                                                                                                                                                                                                                                                                                                                                                                                                                                                                                                                                                                                                                                                                                                                                                                                                                                                                                                                                                                                                                                                                                                                                                                                                                                                                                                                                                                                                                                                                                                                                                                                                                                                                                                                                                                                                                                                                                                                                                                                                                                                                                           |
| BLK/ BROWN/ TAN    | GREEN/ WHITE                                                                                                                                                                                                                                                                                                                           | PURPLE/ LIME-4                                                                                                                                                                                                                                                                                                                                                                                                                                                                                                                                                                                                                                                                                                                                                                                                                              | TURQUISE                                                                                                                                                                                                                                                                                                                                                                                                                                                                                                                                                                                                                                                                                                                                                                                                                                                                                                                                                                                                                                                                                                                                                                                                                                                                                                                                                                                                                                                                                                                                                                                                                                                                                                                                                                                                                                                                                                                                                                                                                                                                                                                       |
| BLK/ PURPLE/ TEAL  | GREEN/ NAVY/ TAN                                                                                                                                                                                                                                                                                                                       | PURPLE/ HUNTER X                                                                                                                                                                                                                                                                                                                                                                                                                                                                                                                                                                                                                                                                                                                                                                                                                            | WOODLAND CAMO                                                                                                                                                                                                                                                                                                                                                                                                                                                                                                                                                                                                                                                                                                                                                                                                                                                                                                                                                                                                                                                                                                                                                                                                                                                                                                                                                                                                                                                                                                                                                                                                                                                                                                                                                                                                                                                                                                                                                                                                                                                                                                                  |
| BLK/ BURG/ HUNTER  | GREEN/ PURPLE/ TAN                                                                                                                                                                                                                                                                                                                     | PURPLE/ TAN                                                                                                                                                                                                                                                                                                                                                                                                                                                                                                                                                                                                                                                                                                                                                                                                                                 | ORANGE                                                                                                                                                                                                                                                                                                                                                                                                                                                                                                                                                                                                                                                                                                                                                                                                                                                                                                                                                                                                                                                                                                                                                                                                                                                                                                                                                                                                                                                                                                                                                                                                                                                                                                                                                                                                                                                                                                                                                                                                                                                                                                                         |
| BLK/ BLUE/ GREEN   |                                                                                                                                                                                                                                                                                                                                        | PURPLE/ HUNTER/ BLK                                                                                                                                                                                                                                                                                                                                                                                                                                                                                                                                                                                                                                                                                                                                                                                                                         | YELLOW                                                                                                                                                                                                                                                                                                                                                                                                                                                                                                                                                                                                                                                                                                                                                                                                                                                                                                                                                                                                                                                                                                                                                                                                                                                                                                                                                                                                                                                                                                                                                                                                                                                                                                                                                                                                                                                                                                                                                                                                                                                                                                                         |
|                    | BLK/ BLUE BLK/ BROWN BLK/ BURGANDY BLK/ GREEN BLK/ LIME-4 BLK/ ORANGE-4 BLK/ PINK-4 BLK/ PINK-4 BLK/ SILVER BLK/ TAN BLK/ TURQUISE BLK/ WHITE BLK/ YELLOW-4 BLK/ BURGANDY/ TAN | BLK/ BROWN  BLWE/ TAN-4  BLWE/ WHITE  BLK/ GREEN  BLWE/RASPBERRY  BLWE/RASPBERRY  BLWE/RASPBERRY  BLWE/RASPBERRY  BROWN  BLK/ ORANGE-4  BROWN/ TAN  BROWN/ WHITE  BLK/ PINK-4  BURG/ SILVER  BURG/ SILVER  BURG/ SILVER  BURG/ TAN  BURG/ TAN  BURG/ TAN  BURG/ HUNTER/ TAN  BLK/ RED/ TAN  BLK/ BURGANDY  BURG/ HUNTER/ TAN  BLK/ BURG/ TAN  BURG/ HUNTER/ TAN  BLK/ BURG/ TAN  BLK/ BURG/ TAN  BLK/ BURG/ TAN  BURG/ HUNTER/ TAN  BLK/ BURG/ HUNTER  BLK/ BURG/ HUNTER  BLK/ BURG/ HUNTER | BLK/ BLUE  BLUE/ SILVER  HUNTER/ BURGANDY  BLUE/ TAN-4  HUNTER/ TAN  BLUE/ WHITE  LIME  BLUE/ WHITE  LIME  BLUE/ WHITE  BLUE/ WHITE  LIME  BLUE/ WHITE  BLUE/ WHITE  LIME  BLUE/ WHITE  BLUE/ RASPBERRY  NAVY  BLK/ LIME-4  BROWN  NAVY/ HUNTER  NAVY/ FLD  BLK/ PINK-4  BROWN/ WHITE  NAVY/ SILVER  BURGANDY  NAVY/ SKY BLUE  BURG/ SILVER  NAVY/ TAN  BURG/ SILVER  NAVY/ WHITE  NAVY/ WHITE  BURG/ WHITE  BURG/ WHITE  NAVY/ WHITE  BURG/ WHITE  BURG/ WHITE  NAVY/ BROWN/ HUNTR  BLK/ WHITE  BURG/ HUNTER/ TAN  BURG/ HUNTER/ TAN  BURG/ HUNTER/ TAN  BURG/ SILVER  PURPLE  BURG/ HUNTER/ TAN  BURG/ HUNTER/ TAN  BURG/ HUNTER/ TAN  BURG/ HUNTER/ TAN  BURG/ TAN  BURG/ HUNTER/ TAN  BURG/ BURG/ HUNTER AND  BURG/ BURG/ BURG/ HUNTER AND  BURG/ BURG/ BURG/ HUNTER AND  BURG/ BUR |