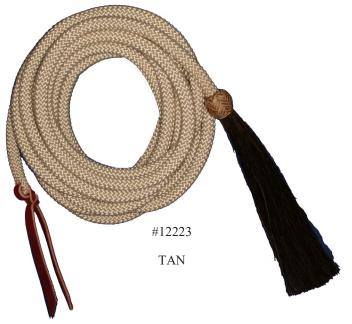

#### COLOR CHOICES

| BLACK        |
|--------------|
| BLUE         |
| NAVY         |
| HUNTER       |
| TAN-BLACK    |
| BLACK-PINK   |
| BLACK-LIME   |
| PURPLE-TEAL  |
| RED-BLK-TAN  |
| SILVER-BLACK |
| HUNTER-TAN   |
| BRN-BLK-TAN  |
| BLACK-SILVER |