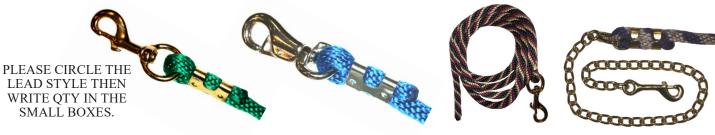

> > \* Nose will hold open halter is easy to put on

> > > \* MADE IN USA

\* Rolled Throat fits nicely under the jaw

\* Specially designed matching full sized 5/8" X 10 ft lead ropes with loop and thong popper or with removable snap

| LEAD<br>NUMBER | SNAP                     |  |  |
|----------------|--------------------------|--|--|
| SL100          | NO SNAP<br>LOOP ONLY     |  |  |
| SL101          | IMPROVED<br>BULL SNAP    |  |  |
| SL106          | SOLID BRASS<br>BOLT SNAP |  |  |