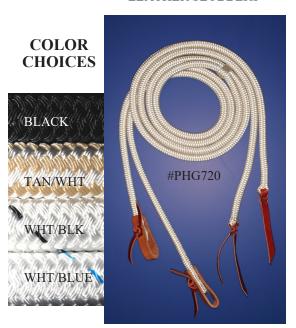

#### COLOR CHOICES

| BLACK        |
|--------------|
| BLUE         |
| NAVY         |
| HUNTER       |
| TAN-BLACK    |
| BLACK-PINK   |
| BLACK-LIME   |
| PURPLE-TEAL  |
| RED-BLK-TAN  |
| SILVER-BLACK |
| HUNTER-TAN   |
| BRN-BLK-TAN  |
| BLACK-SILVER |