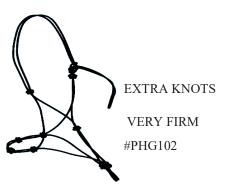

eGear

Professional trainers preach the virtues of a **Premium yachting** rope made of 100% polyester. A heavy, densely braided rope has more **"feel"** than lighter ropes. The specially designed rope will assist you in transmitting command signals to your horse.

Our rope is **Superior to other Yachting ropes**Slightly **larger** than standard 1/2" yachting ropes
Braided with a **finer weave**, 24 tripled yarns
Proper twist for a **balanced heavy rope**Professional **Marine splices**, machine **sewn**Special **Weighted tail tuck back splices** 

#### OUR WIDE RANGE OF ROPE MAKING MACHINES ENABLE US TO PRODUCE MANY UNIQUE ITEMS FOR EQUINE USE

#### 2 styles knotted ROPE HALTERS:

Natural style with 1/4" soft yachting rope

Or

Aggressive style with 7/32" firm polyester braid with extra







Leads and Long lines





#PHG800

Reins and Mecates

#### Sticks-N-Strings and Slobber Straps





Halter, draft

Halter, large 1100-1500 lbs

Halter, regular 800-1100 lbs

Halter, suckling 100-200 lbs

Halter, colt 300-500 lbs

Halter, yearling/arab 500-800 lbs

Halter, weanling/pony 200-300 lbs

1201 S. BLAKER RD. TURLOCK, CA 95380 (209)632-9708 fax (209)632-5420 EMAIL: RJMTURLOCK@AOL.COM

**PRODUCTS** 

| CUSTOMER:    |            |  |
|--------------|------------|--|
| CUST. PHONE: |            |  |
| P.O          | DATE:      |  |
| SALES REP:   | SHIP DATE: |  |

### ProHorseGear

#### Aggressive Firm with **SOFT NATURAL HORSEMAN** extra knots HALTERS: aggressive style: very firm 7/32" rope with extra knots on nose. natural horseman: soft 1/4" marine yacht braid Item number Item