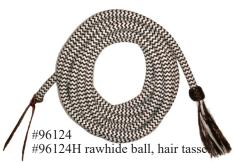

ve complete sets of tack in **matching color combinations** from spur straps, headstalls, reins, and breast collars all **very economical**.



# **16 PLAIT SYNTHETIC RAWHIDE**

#### **Deluxe Headstall**



10 Available colors







Brown Black/ Blue LT Jute/ Brown Black/ Red Black/ LT Jute Black/ Tan Black/ Burgundy LT Jute/ Hunter Black Brown/ LT Jute



Headstall

**Deluxe Split Reins** 

Roping Reins

One Ear Headstall









8 ft Snaffle Reins

1" HEAVY FLAT BRAID

8 ft Roping Reins

Available colors







Black/Burgundy Black/Blue Black/ Red Black/ Silver Black/ Tan Lt Jute/ Hunter Brown Brown Hair Grey Hair Navy Tan

Black



### **Miscellaneous Items**



Either style Available with rawhide ball and horse hair tassels Spun polyester/ polypro Mecates Feel just like soft cotton



BROWN / WHITE

TAN / WHITE

BLACK / WHITE



Full adjustable Martingales



5/8" by 30" Trailer Ties, 6 foot, 8 foot Cross Ties



Draw Reins

#16316 Black, Brown, Or Hunter











#96133 #96133SB

Matching sets
Made from the same material
as our double braided poly
leads
Headstalls, Endurance Reins,
Split Reins, Romel Reins



# Miscellaneous Items Kids play ropes and Ranch ropes

 $3/8 \times 35 \text{ med lay}$ #38035 Waxed nylon rope With leather burner



#96110YSB 9 1/2 FOOT YACHT BRAID ENDURANCE REINS WITH SOLID BRASS SNAPS 18 COLORS AVAILABLE



### ASSAULT ROPE MECATES

VERY HEAVY, DENSELY BRAIDED, MEDIUM FIRM LAY WITH RAWHIDE BALL AND HORSE HAIR TASSEL 5/8" X 23 FEET LONG



#### **ASSAULT ROPE** COLOR CHOICES

**BROWN** 

**BLACK** 

TAN

BLK/BRN

TAN/WHT



GREAT TRAINING