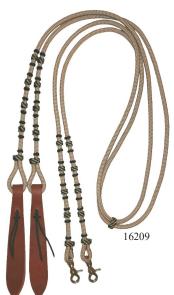

|             |

# **Western Hollow Flat Braided Products**

This product line features a special rope that is soft to the hand, very flexible, and a **wide range of colors** to choose from. The width of the rope is **nearly 3/4" wide** and 1/4" thick, this combined with our 16 strand **diamond weave** looks and feels great. The product range make it possible to have complete sets of tack in **matching color combinations** from spur straps, headstalls, reins, and breast collars all **very economical**.



# **16 PLAIT SYNTHETIC RAWHIDE**

#### **Deluxe Headstall**



10 Available colors







Brown Black/ Blue LT Jute/ Brown Black/ Red Black/ LT Jute Black/ Tan Black/ Burgundy LT Jute/ Hunter Black Brown/ LT Jute



Headstall

**Deluxe Split Reins** 

Roping Reins

One Ear Headstall









8 ft Snaffle Reins

1" HEAVY FLAT BRAID

8 ft Roping Reins

Available colors







Black/Burgundy Black/Blue Black/ Red Black/ Silver Black/ Tan Lt Jute/ Hunter Brown Brown Hair Grey Hair Navy Tan

Black



### **Miscellaneous Items**



Either style Available with rawhide ball and horse hair tassels Spun polyester/ polypro Mecates Feel just like soft cotton



BROWN / WHITE

TAN / WHITE

BLACK / WHITE



Full adjustable Martingales



5/8" by 30" Trailer Ties, 6 foot, 8 foot Cross Ties



Draw Reins

#16316 Black, Brown, Or Hunter











#96133 #96133SB

Matching sets
Made from the same material
as our double braided poly
leads
Headstalls, Endurance Reins,
Split Reins, Romel Reins



# Miscellaneous Items Kids play ropes and Ranch ropes

 $3/8 \times 35 \text{ med lay}$ #38035