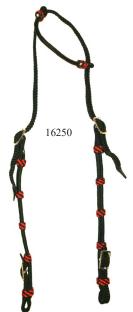

|

# **Western Hollow Flat Braided Products**

This product line features a special rope that is soft to the hand, very flexible, and a **wide range of colors** to choose from. The width of the rope is **nearly 3/4" wide** and 1/4" thick, this combined with our 16 strand **diamond weave** looks and feels great. The product range make it possible to have complete sets of tack in **matching color combinations** from spur straps, headstalls, reins, and breast collars all **very economical**.



# **16 PLAIT SYNTHETIC RAWHIDE**

#### **Deluxe Headstall**



10 Available colors







Brown Black/ Blue LT Jute/ Brown Black/ Red Black/ LT Jute Black/ Tan Black/ Burgundy LT Jute/ Hunter Black Brown/ LT Jute



Headstall

**Deluxe Split Reins** 

Roping Reins

One Ear Headstall









8 ft Snaffle Reins

1" HEAVY FLAT BRAID

8 ft Roping Reins

Available colors







Black/Burgundy Black/Blue Black/ Red Black/ Silver Black/ Tan Lt Jute/ Hunter Brown Brown Hair Grey Hair Navy Tan

Black



### **Miscellaneous Items**



Either style Available with rawhide ball and horse hair tassels Spun polyester/ polypro Mecates Feel just like soft cotton



BROWN / WHITE

TAN / WHITE

BLACK / WHITE



Full adjustable Martingales



5/8" by 30" Trailer Ties, 6 foot, 8 foot Cross Ties



Draw Reins

#16316 Black, Brown, Or Hunter











#96133 #96133SB

Matching sets
Made from the same material
as our double braided poly
leads
Headstalls, Endurance Reins,
Split Reins, Romel Reins



# Miscellaneous Items Kids play ropes and Ranch ropes

 $3/8 \times 35 \text{ med lay}$ #38035 Waxe