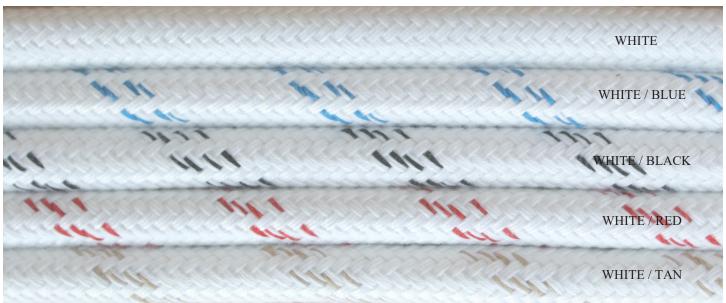

#### COLOR CHOICES

| BLACK        |
|--------------|
| BLUE         |
| NAVY         |
| HUNTER       |
| TAN-BLACK    |
| BLACK-PINK   |
| BLACK-LIME   |
| PURPLE-TEAL  |
| RED-BLK-TAN  |
| SILVER-BLACK |
| HUNTER-TAN   |
| BRN-BLK-TAN  |
| BLACK-SILVER |

### 5/8 POLY LEAD ROPES, ALL ROPES ARE CUT 10 FT. WITH HAND ROUNDED ENDS WE MANUFACTURE OUR OWN ROPE WITH FULL DIAME-

| BLACK              | BLUE                                                                                                                                                                                                                                                                                                                                   | HUNTER                                                                                                                                                                                                                                                                                                                                                                                                                                                                                                                                                                                                                                                                                                                                                                                                                                      | PURPLE/ RASPBERRY/ TEAL                                                                                                                                                                                                                                                                                                                                                                                                                                                                                                                                                                                                                                                                                                                                                                                                                                                                                                                                                                                                                                                                                                                                                                                                                                                                                                                                                                                                                                                                                                                                                                                                                                                                                                                                                                                                                                                                                                                                                                                                                                                                                                        |
|--------------------|----------------------------------------------------------------------------------------------------------------------------------------------------------------------------------------------------------------------------------------------------------------------------------------------------------------------------------------|---------------------------------------------------------------------------------------------------------------------------------------------------------------------------------------------------------------------------------------------------------------------------------------------------------------------------------------------------------------------------------------------------------------------------------------------------------------------------------------------------------------------------------------------------------------------------------------------------------------------------------------------------------------------------------------------------------------------------------------------------------------------------------------------------------------------------------------------|--------------------------------------------------------------------------------------------------------------------------------------------------------------------------------------------------------------------------------------------------------------------------------------------------------------------------------------------------------------------------------------------------------------------------------------------------------------------------------------------------------------------------------------------------------------------------------------------------------------------------------------------------------------------------------------------------------------------------------------------------------------------------------------------------------------------------------------------------------------------------------------------------------------------------------------------------------------------------------------------------------------------------------------------------------------------------------------------------------------------------------------------------------------------------------------------------------------------------------------------------------------------------------------------------------------------------------------------------------------------------------------------------------------------------------------------------------------------------------------------------------------------------------------------------------------------------------------------------------------------------------------------------------------------------------------------------------------------------------------------------------------------------------------------------------------------------------------------------------------------------------------------------------------------------------------------------------------------------------------------------------------------------------------------------------------------------------------------------------------------------------|
| BLK/ BLUE          | BLUE/ SILVER                                                                                                                                                                                                                                                                                                                           | HUNTER/ BURGANDY                                                                                                                                                                                                                                                                                                                                                                                                                                                                                                                                                                                                                                                                                                                                                                                                                            | PURPLE/ GREEN/BLK                                                                                                                                                                                                                                                                                                                                                                                                                                                                                                                                                                                                                                                                                                                                                                                                                                                                                                                                                                                                                                                                                                                                                                                                                                                                                                                                                                                                                                                                                                                                                                                                                                                                                                                                                                                                                                                                                                                                                                                                                                                                                                              |
| BLK/ BROWN         | BLUE/ TAN-4                                                                                                                                                                                                                                                                                                                            | HUNTER/ TAN                                                                                                                                                                                                                                                                                                                                                                                                                                                                                                                                                                                                                                                                                                                                                                                                                                 | PURPLE/ RED/ BLUE                                                                                                                                                                                                                                                                                                                                                                                                                                                                                                                                                                                                                                                                                                                                                                                                                                                                                                                                                                                                                                                                                                                                                                                                                                                                                                                                                                                                                                                                                                                                                                                                                                                                                                                                                                                                                                                                                                                                                                                                                                                                                                              |
| BLK/ BURGANDY      | BLUE/ WHITE                                                                                                                                                                                                                                                                                                                            | LIME                                                                                                                                                                                                                                                                                                                                                                                                                                                                                                                                                                                                                                                                                                                                                                                                                                        | PURPLE/YELLOW                                                                                                                                                                                                                                                                                                                                                                                                                                                                                                                                                                                                                                                                                                                                                                                                                                                                                                                                                                                                                                                                                                                                                                                                                                                                                                                                                                                                                                                                                                                                                                                                                                                                                                                                                                                                                                                                                                                                                                                                                                                                                                                  |
| BLK/ GREEN         | BLUE/RASPBERRY                                                                                                                                                                                                                                                                                                                         | NAVY                                                                                                                                                                                                                                                                                                                                                                                                                                                                                                                                                                                                                                                                                                                                                                                                                                        | RASPBERRY                                                                                                                                                                                                                                                                                                                                                                                                                                                                                                                                                                                                                                                                                                                                                                                                                                                                                                                                                                                                                                                                                                                                                                                                                                                                                                                                                                                                                                                                                                                                                                                                                                                                                                                                                                                                                                                                                                                                                                                                                                                                                                                      |
| BLK/ LIME-4        | BROWN                                                                                                                                                                                                                                                                                                                                  | NAVY/ HUNTER                                                                                                                                                                                                                                                                                                                                                                                                                                                                                                                                                                                                                                                                                                                                                                                                                                | RED                                                                                                                                                                                                                                                                                                                                                                                                                                                                                                                                                                                                                                                                                                                                                                                                                                                                                                                                                                                                                                                                                                                                                                                                                                                                                                                                                                                                                                                                                                                                                                                                                                                                                                                                                                                                                                                                                                                                                                                                                                                                                                                            |
| BLK/ ORANGE-4      | BROWN/ TAN                                                                                                                                                                                                                                                                                                                             | NAVY/ RED                                                                                                                                                                                                                                                                                                                                                                                                                                                                                                                                                                                                                                                                                                                                                                                                                                   | RED/ BLACK X                                                                                                                                                                                                                                                                                                                                                                                                                                                                                                                                                                                                                                                                                                                                                                                                                                                                                                                                                                                                                                                                                                                                                                                                                                                                                                                                                                                                                                                                                                                                                                                                                                                                                                                                                                                                                                                                                                                                                                                                                                                                                                                   |
| BLK/ PINK-4        | BROWN/ WHITE                                                                                                                                                                                                                                                                                                                           | NAVY/ SILVER                                                                                                                                                                                                                                                                                                                                                                                                                                                                                                                                                                                                                                                                                                                                                                                                                                | RED/ BLUE                                                                                                                                                                                                                                                                                                                                                                                                                                                                                                                                                                                                                                                                                                                                                                                                                                                                                                                                                                                                                                                                                                                                                                                                                                                                                                                                                                                                                                                                                                                                                                                                                                                                                                                                                                                                                                                                                                                                                                                                                                                                                                                      |
| BLK/ RED           | BURGANDY                                                                                                                                                                                                                                                                                                                               | NAVY/ SKY BLUE                                                                                                                                                                                                                                                                                                                                                                                                                                                                                                                                                                                                                                                                                                                                                                                                                              | RED/ SILVER                                                                                                                                                                                                                                                                                                                                                                                                                                                                                                                                                                                                                                                                                                                                                                                                                                                                                                                                                                                                                                                                                                                                                                                                                                                                                                                                                                                                                                                                                                                                                                                                                                                                                                                                                                                                                                                                                                                                                                                                                                                                                                                    |
| BLK/ SILVER        | BURG/ SILVER                                                                                                                                                                                                                                                                                                                           | NAVY/ TAN                                                                                                                                                                                                                                                                                                                                                                                                                                                                                                                                                                                                                                                                                                                                                                                                                                   | RED/ WHITE                                                                                                                                                                                                                                                                                                                                                                                                                                                                                                                                                                                                                                                                                                                                                                                                                                                                                                                                                                                                                                                                                                                                                                                                                                                                                                                                                                                                                                                                                                                                                                                                                                                                                                                                                                                                                                                                                                                                                                                                                                                                                                                     |
| BLK/ TAN           | BURG/ SILVER-4                                                                                                                                                                                                                                                                                                                         | NAVY/ WHITE                                                                                                                                                                                                                                                                                                                                                                                                                                                                                                                                                                                                                                                                                                                                                                                                                                 | RED/ YELLOW-4                                                                                                                                                                                                                                                                                                                                                                                                                                                                                                                                                                                                                                                                                                                                                                                                                                                                                                                                                                                                                                                                                                                                                                                                                                                                                                                                                                                                                                                                                                                                                                                                                                                                                                                                                                                                                                                                                                                                                                                                                                                                                                                  |
| BLK/ TURQUISE      | BURG/ TAN                                                                                                                                                                                                                                                                                                                              | NAVY/ TAN/ BURGANDY                                                                                                                                                                                                                                                                                                                                                                                                                                                                                                                                                                                                                                                                                                                                                                                                                         | RED/ WHITE/ BLUE                                                                                                                                                                                                                                                                                                                                                                                                                                                                                                                                                                                                                                                                                                                                                                                                                                                                                                                                                                                                                                                                                                                                                                                                                                                                                                                                                                                                                                                                                                                                                                                                                                                                                                                                                                                                                                                                                                                                                                                                                                                                                                               |
| BLK/ WHITE         | BURG/ WHITE                                                                                                                                                                                                                                                                                                                            | NAVY/ BROWN/ HUNTR                                                                                                                                                                                                                                                                                                                                                                                                                                                                                                                                                                                                                                                                                                                                                                                                                          | SILVER                                                                                                                                                                                                                                                                                                                                                                                                                                                                                                                                                                                                                                                                                                                                                                                                                                                                                                                                                                                                                                                                                                                                                                                                                                                                                                                                                                                                                                                                                                                                                                                                                                                                                                                                                                                                                                                                                                                                                                                                                                                                                                                         |
| BLK/ YELL0W-4      | BURG/ HUNTER/ TAN                                                                                                                                                                                                                                                                                                                      | PINK                                                                                                                                                                                                                                                                                                                                                                                                                                                                                                                                                                                                                                                                                                                                                                                                                                        | SILVER/ LIME-4                                                                                                                                                                                                                                                                                                                                                                                                                                                                                                                                                                                                                                                                                                                                                                                                                                                                                                                                                                                                                                                                                                                                                                                                                                                                                                                                                                                                                                                                                                                                                                                                                                                                                                                                                                                                                                                                                                                                                                                                                                                                                                                 |
| BLK/ RED/ TAN      | DESERT CAMO                                                                                                                                                                                                                                                                                                                            | PURPLE                                                                                                                                                                                                                                                                                                                                                                                                                                                                                                                                                                                                                                                                                                                                                                                                                                      | SILVER/ JUTE/ TAN                                                                                                                                                                                                                                                                                                                                                                                                                                                                                                                                                                                                                                                                                                                                                                                                                                                                                                                                                                                                                                                                                                                                                                                                                                                                                                                                                                                                                                                                                                                                                                                                                                                                                                                                                                                                                                                                                                                                                                                                                                                                                                              |
| BLK/ BURGANDY/ TAN | GREEN                                                                                                                                                                                                                                                                                                                                  | PURP/ SILVER                                                                                                                                                                                                                                                                                                                                                                                                                                                                                                                                                                                                                                                                                                                                                                                                                                | TAN                                                                                                                                                                                                                                                                                                                                                                                                                                                                                                                                                                                                                                                                                                                                                                                                                                                                                                                                                                                                                                                                                                                                                                                                                                                                                                                                                                                                                                                                                                                                                                                                                                                                                                                                                                                                                                                                                                                                                                                                                                                                                                                            |
| BLK/ BLUE/ RED     | GREEN/ TAN                                                                                                                                                                                                                                                                                                                             | PURPLE/ GREEN                                                                                                                                                                                                                                                                                                                                                                                                                                                                                                                                                                                                                                                                                                                                                                                                                               | TEAL                                                                                                                                                                                                                                                                                                                                                                                                                                                                                                                                                                                                                                                                                                                                                                                                                                                                                                                                                                                                                                                                                                                                                                                                                                                                                                                                                                                                                                                                                                                                                                                                                                                                                                                                                                                                                                                                                                                                                                                                                                                                                                                           |
| BLK/ BROWN/ TAN    | GREEN/ WHITE                                                                                                                                                                                                                                                                                                                           | PURPLE/ LIME-4                                                                                                                                                                                                                                                                                                                                                                                                                                                                                                                                                                                                                                                                                                                                                                                                                              | TURQUISE                                                                                                                                                                                                                                                                                                                                                                                                                                                                                                                                                                                                                                                                                                                                                                                                                                                                                                                                                                                                                                                                                                                                                                                                                                                                                                                                                                                                                                                                                                                                                                                                                                                                                                                                                                                                                                                                                                                                                                                                                                                                                                                       |
| BLK/ PURPLE/ TEAL  | GREEN/ NAVY/ TAN                                                                                                                                                                                                                                                                                                                       | PURPLE/ HUNTER X                                                                                                                                                                                                                                                                                                                                                                                                                                                                                                                                                                                                                                                                                                                                                                                                                            | WOODLAND CAMO                                                                                                                                                                                                                                                                                                                                                                                                                                                                                                                                                                                                                                                                                                                                                                                                                                                                                                                                                                                                                                                                                                                                                                                                                                                                                                                                                                                                                                                                                                                                                                                                                                                                                                                                                                                                                                                                                                                                                                                                                                                                                                                  |
| BLK/ BURG/ HUNTER  | GREEN/ PURPLE/ TAN                                                                                                                                                                                                                                                                                                                     | PURPLE/ TAN                                                                                                                                                                                                                                                                                                                                                                                                                                                                                                                                                                                                                                                                                                                                                                                                                                 | ORANGE                                                                                                                                                                                                                                                                                                                                                                                                                                                                                                                                                                                                                                                                                                                                                                                                                                                                                                                                                                                                                                                                                                                                                                                                                                                                                                                                                                                                                                                                                                                                                                                                                                                                                                                                                                                                                                                                                                                                                                                                                                                                                                                         |
| BLK/ BLUE/ GREEN   |                                                                                                                                                                                                                                                                                                                                        | PURPLE/ HUNTER/ BLK                                                                                                                                                                                                                                                                                                                                                                                                                                                                                                                                                                                                                                                                                                                                                                                                                         | YELLOW                                                                                                                                                                                                                                                                                                                                                                                                                                                                                                                                                                                                                                                                                                                                                                                                                                                                                                                                                                                                                                                                                                                                                                                                                                                                                                                                                                                                                                                                                                                                                                                                                                                                                                                                                                                                                                                                                                                                                                                                                                                                                                                         |
|                    | BLK/ BLUE BLK/ BROWN BLK/ BURGANDY BLK/ GREEN BLK/ LIME-4 BLK/ ORANGE-4 BLK/ PINK-4 BLK/ PINK-4 BLK/ SILVER BLK/ TAN BLK/ TURQUISE BLK/ WHITE BLK/ YELLOW-4 BLK/ BURGANDY/ TAN | BLK/ BROWN  BLWE/ TAN-4  BLWE/ WHITE  BLK/ GREEN  BLWE/RASPBERRY  BLWE/RASPBERRY  BLWE/RASPBERRY  BLWE/RASPBERRY  BROWN  BLK/ ORANGE-4  BROWN/ TAN  BROWN/ WHITE  BLK/ PINK-4  BURG/ SILVER  BURG/ SILVER  BURG/ SILVER  BURG/ TAN  BURG/ TAN  BURG/ TAN  BURG/ HUNTER/ TAN  BLK/ RED/ TAN  BLK/ BURGANDY  BURG/ HUNTER/ TAN  BLK/ BURG/ TAN  BURG/ HUNTER/ TAN  BLK/ BURG/ TAN  BLK/ BURG/ TAN  BLK/ BURG/ TAN  BURG/ HUNTER/ TAN  BLK/ BURG/ HUNTER  BLK/ BURG/ HUNTER  BLK/ BURG/ HUNTER | BLK/ BLUE  BLUE/ SILVER  HUNTER/ BURGANDY  BLUE/ TAN-4  HUNTER/ TAN  BLUE/ WHITE  LIME  BLUE/ WHITE  LIME  BLUE/ WHITE  BLUE/ WHITE  LIME  BLUE/ WHITE  BLUE/ WHITE  LIME  BLUE/ WHITE  BLUE/ RASPBERRY  NAVY  BLK/ LIME-4  BROWN  NAVY/ HUNTER  NAVY/ FLD  BLK/ PINK-4  BROWN/ WHITE  NAVY/ SILVER  BURGANDY  NAVY/ SKY BLUE  BURG/ SILVER  NAVY/ TAN  BURG/ SILVER  NAVY/ WHITE  NAVY/ WHITE  BURG/ WHITE  BURG/ WHITE  NAVY/ WHITE  BURG/ WHITE  BURG/ WHITE  NAVY/ BROWN/ HUNTR  BLK/ WHITE  BURG/ HUNTER/ TAN  BURG/ HUNTER/ TAN  BURG/ HUNTER/ TAN  BURG/ SILVER  PURPLE  BURG/ HUNTER/ TAN  BURG/ HUNTER/ TAN  BURG/ HUNTER/ TAN  BURG/ HUNTER/ TAN  BURG/ TAN  BURG/ HUNTER/ TAN  BURG/ BURG/ HUNTER AND  BURG/ BURG/ BURG/ HUNTER AND  BURG/ BURG/ BURG/ HUNTER AND  BURG/ BUR |