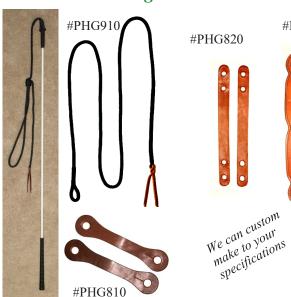

A heavy, densely braided rope has more **"feel"** than lighter ropes. The specially designed rope will assist you in transmitting command signals to your horse.

Our rope is **Superior to other Yachting ropes**Slightly **larger** than standard 1/2" yachting ropes
Braided with a **finer weave**, 24 tripled yarns
Proper twist for a **balanced heavy rope**Professional **Marine splices**, machine **sewn**Special **Weighted tail tuck back splices** 

#### OUR WIDE RANGE OF ROPE MAKING MACHINES ENABLE US TO PRODUCE MANY UNIQUE ITEMS FOR EQUINE USE

#### 2 styles knotted ROPE HALTERS:

Natural style with 1/4" soft yachting rope

Or

Aggressive style with 7/32" firm polyester braid with extra







Leads and Long lines





#PHG800

Reins and Mecates

#### Sticks-N-Strings and Slobber Straps





Halter, draft

Halter, large 1100-1500 lbs

Halter, regular 800-1100 lbs

Halter, suckling 100-200 lbs

Halter, colt 300-500 lbs

Halter, yearling/arab 500-800 lbs

Halter, weanling/pony 200-300 lbs

1201 S. BLAKER RD. TURLOCK, CA 95380 (209)632-9708 fax (209)632-5420 EMAIL: RJMTURLOCK@AOL.COM

**PRODUCTS** 

| CUSTOMER:    |            |  |
|--------------|------------|--|
| CUST. PHONE: |            |  |
| P.O          | DATE:      |  |
| SALES REP:   | SHIP DATE: |  |

### ProHorseGear

#### Aggressive Firm with **SOFT NATURAL HORSEMAN** extra knots HALTERS: aggressive style: very firm 7/32" rope with extra knots on nose. natural horseman: soft 1/4" marine yacht braid Item number Item number PHG100 PHG200 PHG101 PHG201 PHG102 PHG202 PHG103 PHG203 PHG104 PHG204

PHG105

PHG106

PHG205