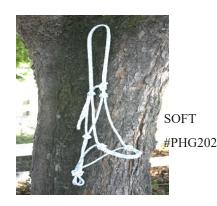

# SMART 'N LITE HALTERS

\* Very Clean Edgeless design that's easy on your horses hide

\* Minimal hardware, the very popular trend

\* Two piece rope design looks like all one piece

\* 1 inch wide braided rope is a tight "climbing style" weave \* Strong and Light weight, GREAT for Trail Riders

\* Splices reinforced with 10 heavy thread machine sewn box stitches

\* Ring tie for added strength

\* Three popular sizes to fit most horses. LARGE, REG-ULAR, YEARLING more sizes coming

> \* No bulky Knots, fits under most headstalls

> > \* Nose will hold open halter is easy to put on

> > > \* MADE IN USA

\* Rolled Throat fits nicely under the jaw

\* Specially designed matching full sized 5/8" X 10 ft lead ropes with loop and thong popper or with removable snap

\* 13 Awesome Color patterns more on the way

| HALTER<br>NUMBER | FITS SIZE                     |
|------------------|-------------------------------|
| SD101            | LARGE HORSE<br>1100-1500 LBS  |
| SD102            | REGULAR HORSE<br>800-1100 LBS |
| SD103            | YEARLING/ARAB<br>500-800 LBS  |